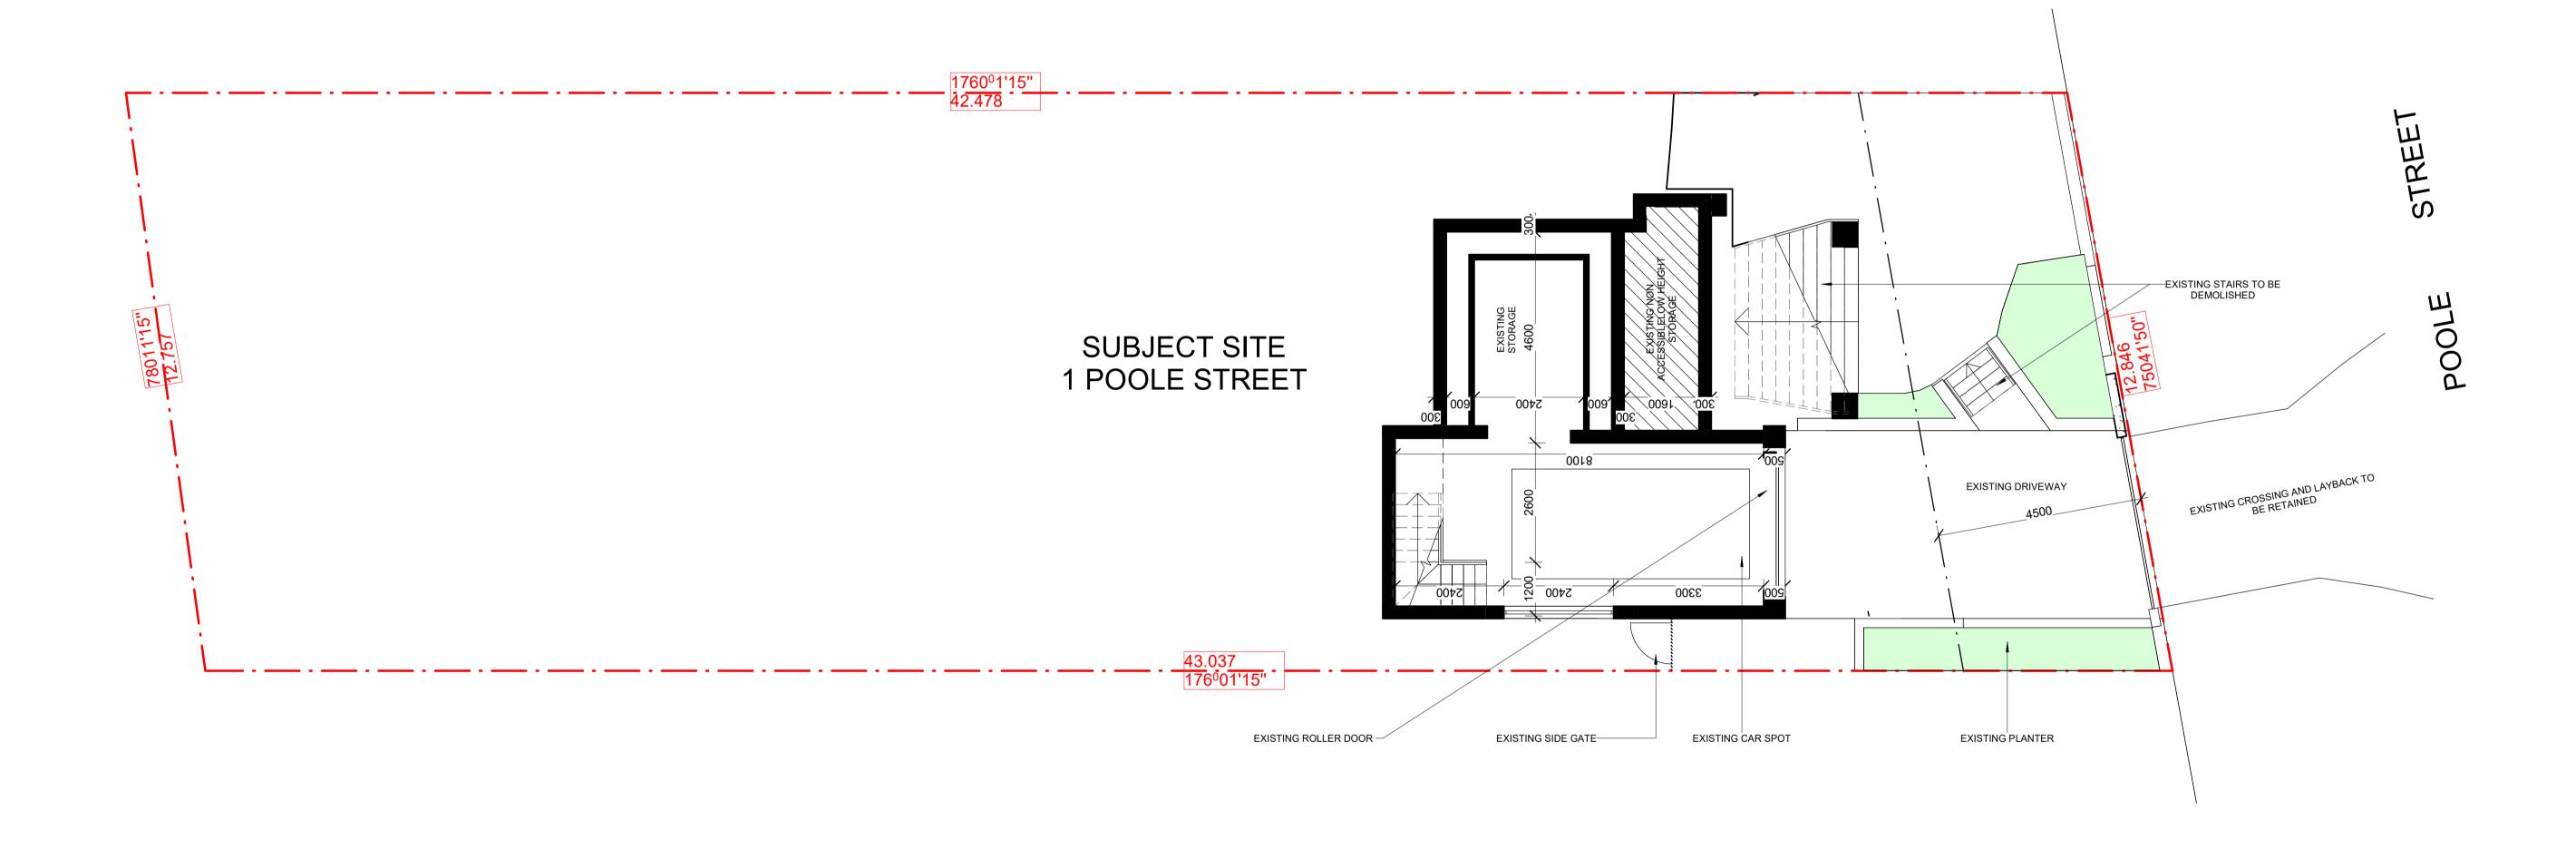

EXISTING BASEMENT FLOOR PLAN

PRELIMINERAY NOT FOR CONSTRUCTION

|   | DEVELOPMENT APPLICATION                      | SCALE @ A1:     | As indicated  |
|---|----------------------------------------------|-----------------|---------------|
|   | DEVELOPMENT APPLICATION                      | SCALE @ A3:     | 1:10          |
|   | ALTERATIONS & ADDITIONS TO EXISTING DWELLING | DRAWN BY:       | DATE:         |
| - | CLIENT:                                      | F.H             | 13/05/25      |
|   |                                              | CHECKED BY:     | SHEET NUMBER: |
|   | MR P. KAZZI                                  | F.H             |               |
|   | ADDRESS:                                     | PROJECT NUMBER: |               |
|   | 1 POOLE ST, KINGSGROVE                       | 24030           | A106          |
|   |                                              |                 |               |